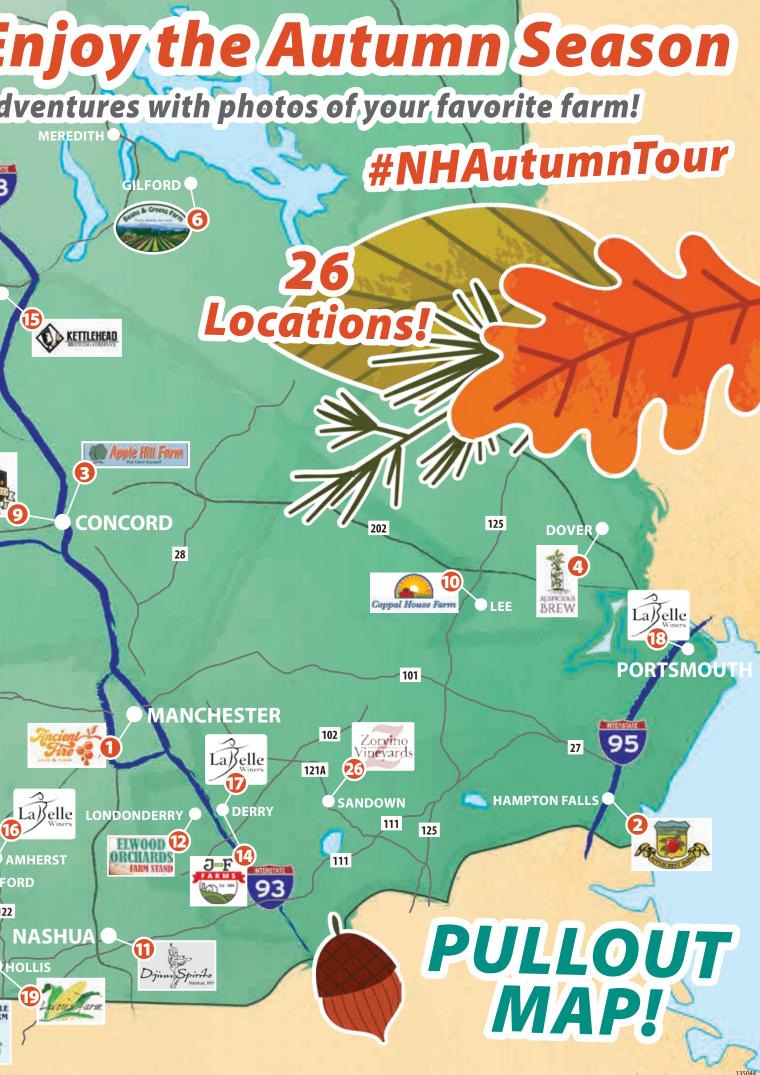

## Your Fall Bucket List - Places to go to Enjoy the Autumn Season

Join the Hippo on the Great New Hampshire Harvest Tour! Share your adventures with photos of your favorite farm!

Whether picking your own or just picking up, this map will guide you to some of NH's best agricultural and scenic places-get out and enjoy the bounty!